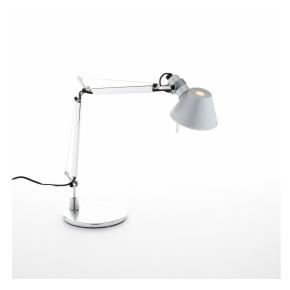

# Tolomeo Micro Table - Aluminium - Body Lamp + Base

Michele De Lucchi Giancarlo Fassina

#### **DESCRIPTION**

Base and cantilevered arms in polished aluminium; diffuser in matt anodised aluminium; joints and supports in polished aluminium. System of spring balancing. The code is referred to the body lamp only

#### **FEATURES**

Article Code: A011800Colour: AluminiumInstallation: Table

**PRODUCT CODE: A011800** 

Material: Aluminium, steelSeries: Design Collection

- design by: Michele De Lucchi, Giancarlo Fassina