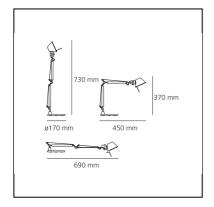

## DIMENSIONS

Length: cm 45Height: cm 37

- Base Diameter: cm 17

Max Extension Height: cm 73Max Extension Length: cm 69